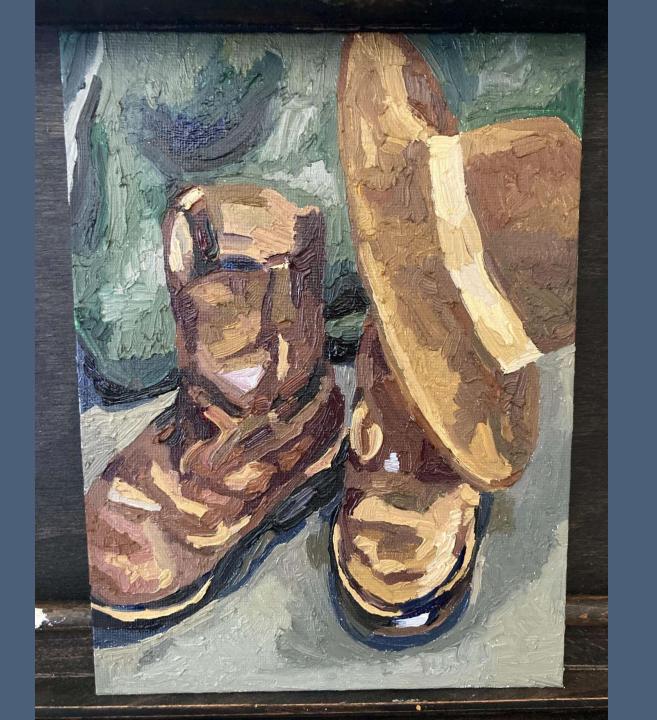

# Indexical Portraits Project

Part 2

Carol Mom's Dress

Gayle

Gayle

Kathryn My Father

Kay Husband's Ties

Kay Bear from Mom's Aprons