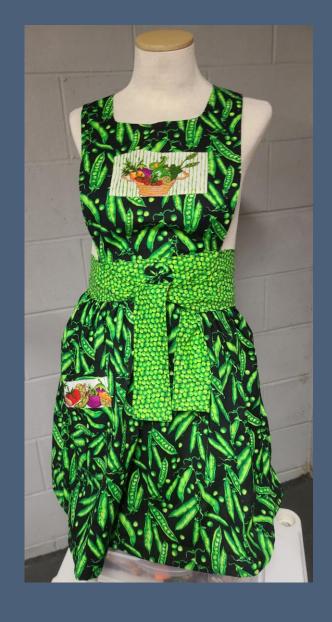

# Indexical Portraits Project

Part 2

Carol Mom's Dress

Gayle

Gayle

Kathryn My Father

Kay Husband's Ties

Kay Bear from Mom's Aprons