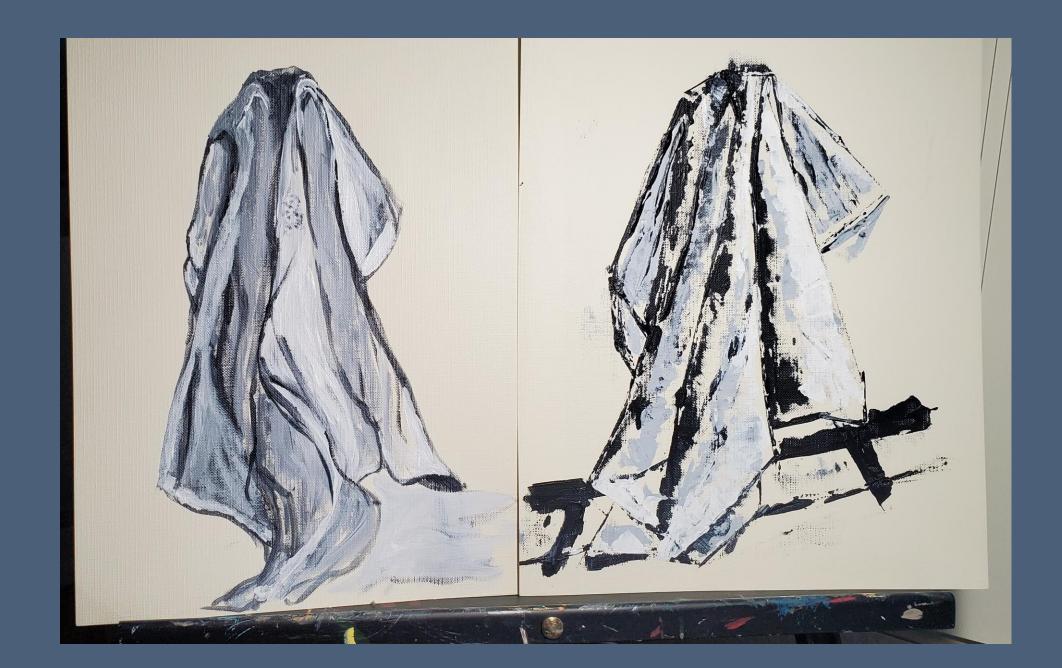

Art With Elders
Open Studios with
Darcie and Kathryn
www.artwithelders.org



"Self Portraits" and "Indexical Clothing Portraits" Led by Kathryn Whitten for the AWE Saturday Online Open Studio



# Indexical Portraits Project

Part 1:

Painting Drapery

## Shirley



Melinda

# Darcie

### Carol



# Indexical Portraits Project

Part 2

Carol Mom's Dress





Gayle





Gayle





Kathryn My Father



Kay Husband's Ties

Kay Bear from Mom's Aprons





# Self Portraits Project

Gayle Self Portrait



Shirley Self Portrait and Richie





Shirley Self Portrait



Pat Self Portrait



Fran Self Portrait



Paula Self Portrait



Mary Ann Self Portrait



Kay Self Portrait



John Self Portrait



### Melinda Self Portraits





Darcie Self Portrait



Kathryn Self Portrait