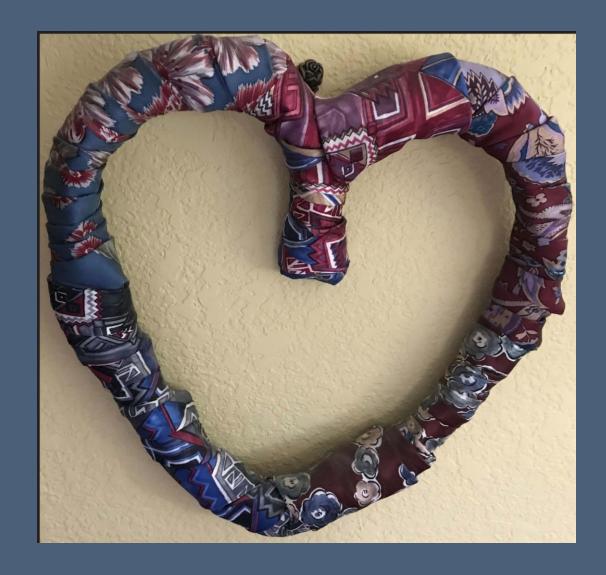

# Indexical Portraits Project

Part 2

Carol Mom's Dress

Gayle

Gayle

Kathryn My Father

Kay Husband's Ties

Kay Bear from Mom's Aprons