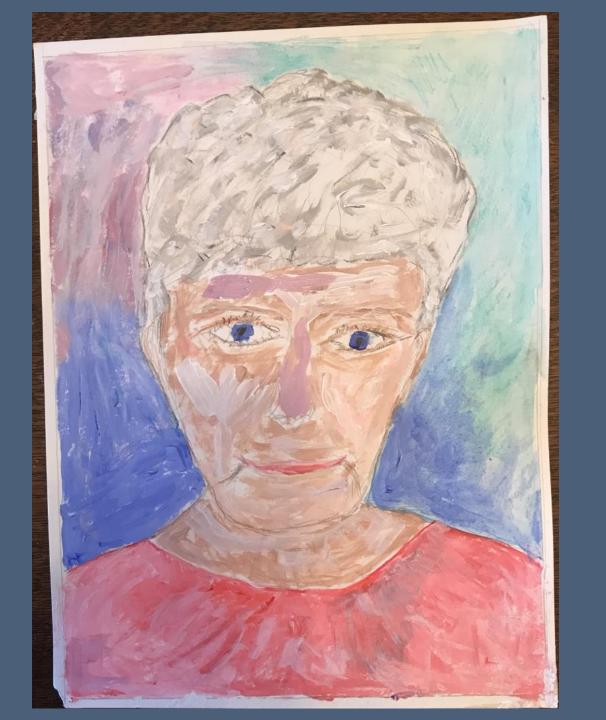

Art With Elders
Open Studios with
Darcie and Kathryn
www.artwithelders.org



"Self Portraits" and "Indexical Clothing Portraits" Led by Kathryn Whitten for the AWE Saturday Online Open Studio



# Indexical Portraits Project

Part 1:

Painting Drapery

## Shirley



Melinda

# Darcie

### Carol



# Indexical Portraits Project

Part 2

Carol Mom's Dress





Gayle





Gayle





Kathryn My Father



Kay Husband's Ties

Kay Bear from Mom's Aprons





# Self Portraits Project

Gayle Self Portrait



Shirley Self Portrait and Richie





Shirley Self Portrait



Pat Self Portrait



Fran Self Portrait



Paula Self Portrait



Mary Ann Self Portrait



Kay Self Portrait



John Self Portrait



### Melinda Self Portraits





Darcie Self Portrait



Kathryn Self Portrait