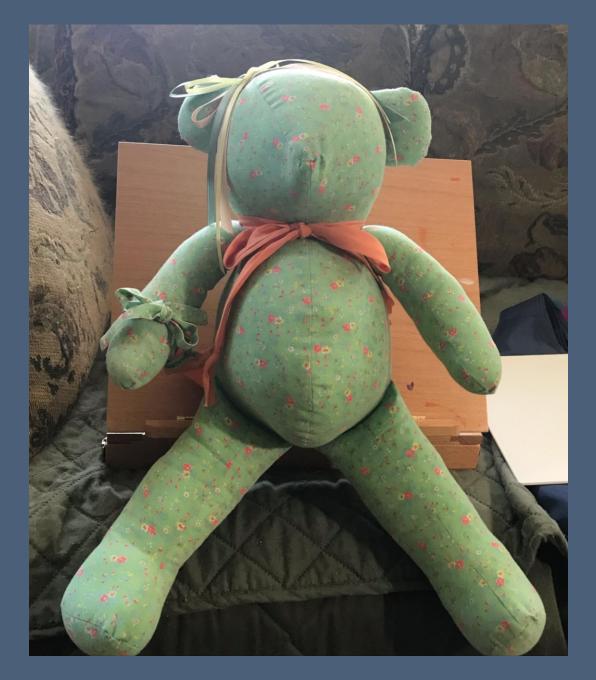

# Indexical Portraits Project

Part 2

Carol Mom's Dress

Gayle

Gayle

Kathryn My Father

Kay Husband's Ties

Kay Bear from Mom's Aprons