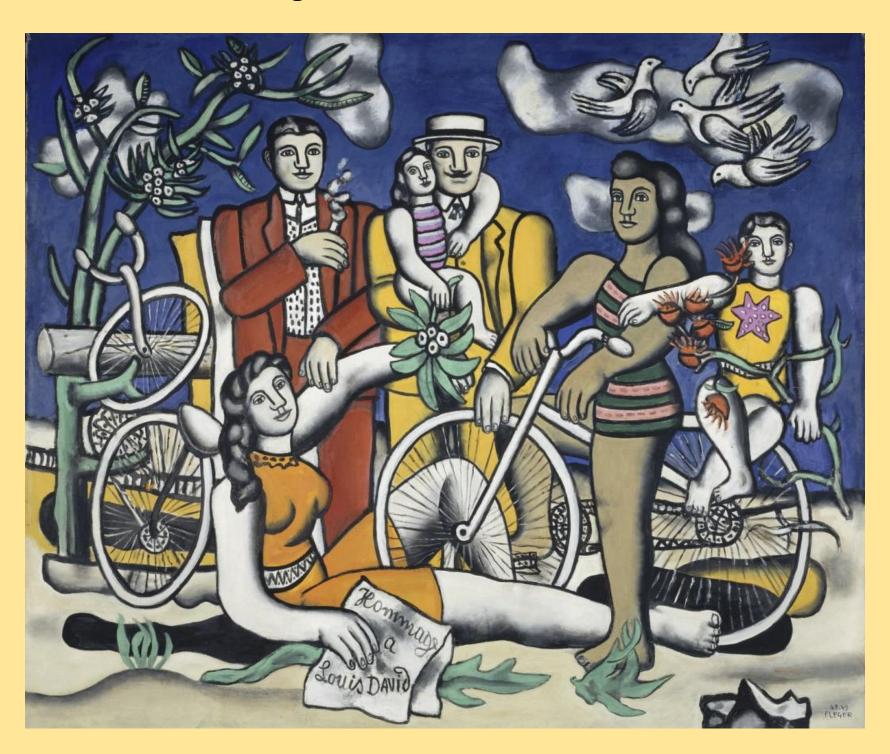

one of their artworks to paint or draw from.

#### Class time:

Use an artwork by an artist you like as a reference to create your own painting or drawing.



0

LEMC 5/16/20



#### Shirley









Melinda







John



Insio and Chelsea

## Learning from the Masters

"I paint flowers so they will not die." Frida Kahlo

"Art enables us to find ourselves and lose ourselves at the same time."

**Thomas Merton** 

"Creativity takes courage."
Henri Matisse

## Inspiration – Frida Kahlo



## Inspiration – Frida Kahlo



## **Inspiration – Henri Matisse**



## **Inspiration – Henri Matisse**



## **Inspiration – Mark Campbell**



Inspiration – Mark Campbell



## Inspiration



## **Inspiration – Joan Miro**



## **Inspiration – Ferdinand Leger**



## **Inspiration – Ferdinand Leger**



## Inspiration – Wassily Kandinsky



# Learning from the Masters Assignment

#### **Prepare:**

Select an artist whose work you admire. Pick one of their artworks to paint or draw from.

#### Class time:

Use an artwork by an artist you like as a reference to create your own painting or drawing.

## Art With Elders AWEsome Art www.artwithelders.org



I hope you will enjoy and find value in our session. Your support helps keep our program and our artist instructors going. If you are able to give a donation for this class, we would

greatly appreciate it. Thank you!

Donations may be made on our website at: www.artwithelders.org

Or by check, mail to: Art With Elders 236 West Portal Ave. #845 San Francisco, CA 94131