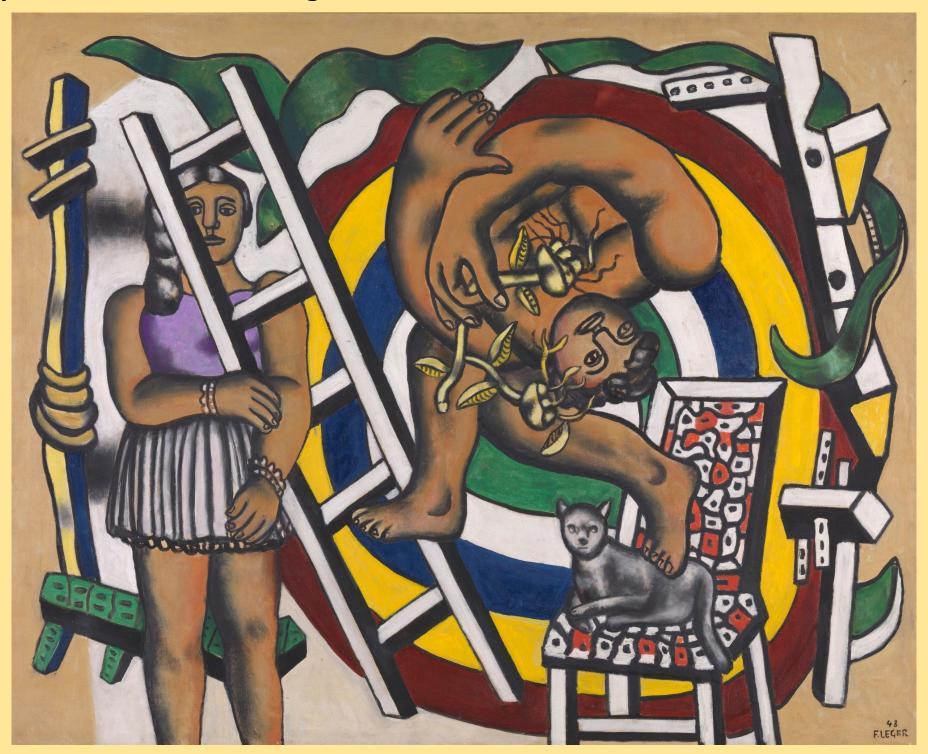

t an artist whose work you admire. Pick one of their artworks to paint or draw from.

#### Class time:

Use an artwork by an artist you like as a reference to create your own painting or drawing.



0

LEMC 5/16/20



#### Shirley









Melinda







John



Insio and Chelsea

## Learning from the Masters

"I paint flowers so they will not die." Frida Kahlo

"Art enables us to find ourselves and lose ourselves at the same time."

**Thomas Merton** 

"Creativity takes courage."
Henri Matisse

## Inspiration – Frida Kahlo



## Inspiration – Frida Kahlo



## **Inspiration – Henri Matisse**



## **Inspiration – Henri Matisse**



## **Inspiration – Mark Campbell**



Inspiration – Mark Campbell



## Inspiration



## **Inspiration – Joan Miro**



## **Inspiration – Ferdinand Leger**



## **Inspiration – Ferdinand Leger**



## Inspiration – Wassily Kandinsky



# Learning from the Masters Assignment

#### **Prepare:**

Select an artist whose work you admire. Pick one of their artworks to paint or draw from.

#### Class time:

Use an artwork by an artist you like as a reference to create your own painting or drawing.

## Art With Elders AWEsome Art www.artwithelders.org



I hope you will enjoy and find value in our session. Your support helps keep our program and our artist instructors going. If you are able to give a donation for this class, we would

greatly appreciate it. Thank you!

Donations may be made on our website at: www.artwithelders.org

Or by check, mail to: Art With Elders 236 West Portal Ave. #845 San Francisco, CA 94131