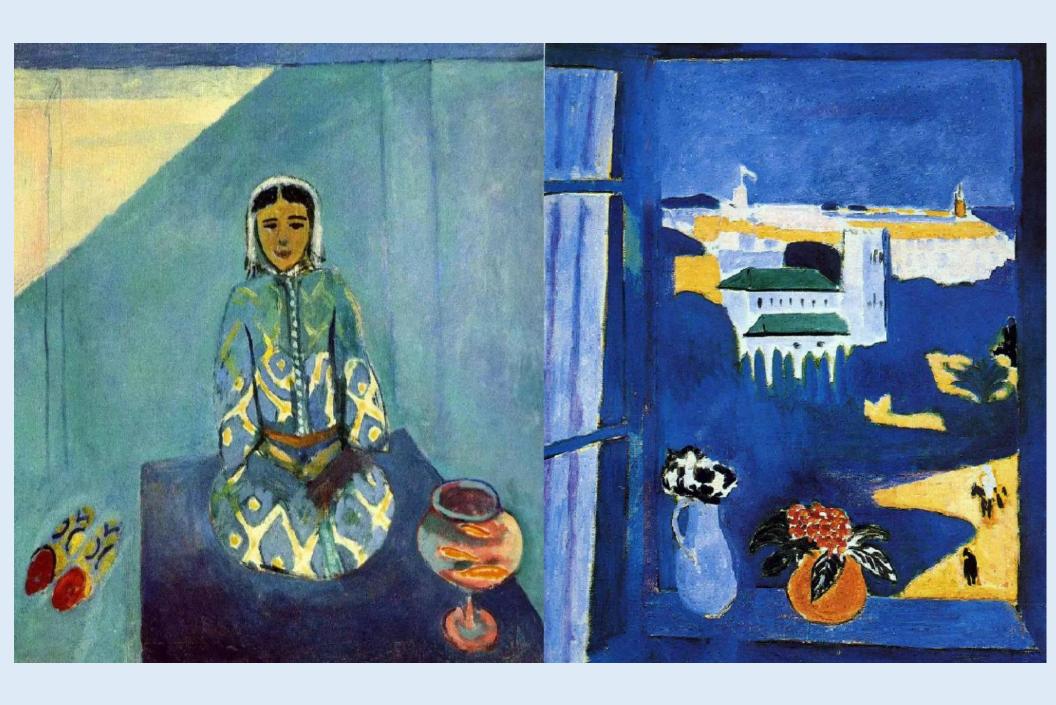

## Art With Elders AWEsome Art with Darcie www.artwithelders.org





Learning from the Masters

# Learning from the Masters Assignment

#### **Prepare:**

Select an artist whose work you admire. Pick one of their artworks to paint or draw from.

#### Class time:

Use an artwork by an artist you like as a reference to create your own painting or drawing.



0

LEMC 5/16/20



#### Shirley









Melinda







John



Insio and Chelsea

## Learning from the Masters

"I paint flowers so they will not die." Frida Kahlo

"Art enables us to find ourselves and lose ourselves at the same time."

**Thomas Merton** 

"Creativity takes courage."
Henri Matisse

## Inspiration – Frida Kahlo



## Inspiration – Frida Kahlo



## **Inspiration – Henri Matisse**



## **Inspiration – Henri Matisse**



## **Inspiration – Mark Campbell**



Inspiration – Mark Campbell



## Inspiration



## **Inspiration – Joan Miro**



## **Inspiration – Ferdinand Leger**



## **Inspiration – Ferdinand Leger**



## Inspiration – Wassily Kandinsky



# Learning from the Masters Assignment

#### **Prepare:**

Select an artist whose work you admire. Pick one of their artworks to paint or draw from.

#### Class time:

Use an artwork by an artist you like as a reference to create your own painting or drawing.

## Art With Elders AWEsome Art www.artwithelders.org



I hope you will enjoy and find value in our session. Your support helps keep our program and our artist instructors going. If you are able to give a donation for this class, we would

greatly appreciate it. Thank you!

Donations may be made o